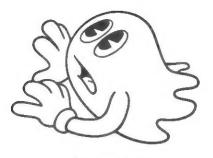

Note: Ghosts eyes will always be Black and White

**Blinky Shocked** 

**Blinky Scared** 

**Inky Surprised** 

**Ghost Gang** 

Note: Ghosts eyes will always be Black and White